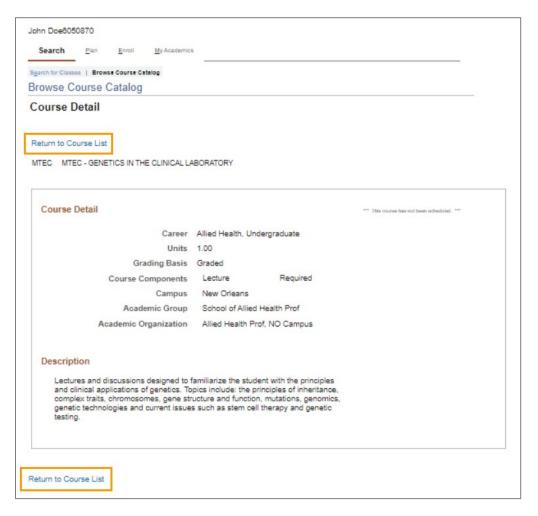

8. The **Course Detail** is displayed. Click the **Return to Course List** link to view another course.