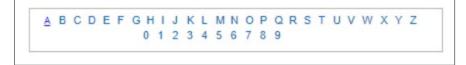

5. The subjects can be found by using the alphabet links.

6. Click the **Expand All** button to display all information for the subject codes. They will be listed in order by **Course Number**.

| Collaps                     | se All Expand All                                               |                   |
|-----------------------------|-----------------------------------------------------------------|-------------------|
|                             | e to display or hide course information.                        |                   |
| IAT - Anatomy<br>Course Nbr | Course Title                                                    | Typically Offered |
| 100                         | GROSS & DEVELOPMENTAL ANATOMY                                   |                   |
| 103                         | ANATOMICAL DISSECTION AND AN<br>INTRODUCTION TO HUMAN VARIATION |                   |
| 110                         | CELL BIOLOGY & MICROANATOMY                                     |                   |
| 189                         | HUMAN GROSS ANATOMY OF UPPER EXTREMITY<br>AND BACK              |                   |
| 190                         | HUMAN GROSS ANATOMY OF THE HEAD AND NECK                        |                   |

7. In this example, the letter "**M**" was selected.

|     | <u>A</u> B C D E F G H I J K L <u>M</u> I O P Q R S T U V W X Y Z<br>0 1 2 3 4 5 6 7 8 9 |
|-----|------------------------------------------------------------------------------------------|
|     | Collapse All Expand All                                                                  |
| Sel | ect subject code to display or hide course information.                                  |
| ٥   | MATH - Mathematics                                                                       |
| Þ   | MCLIN - Medical Clinical Sciences                                                        |
| ٥   | MED - Medicine, M.D. Degree                                                              |
| ٥   | MEDPED - Medicine Pediatrics                                                             |
| Þ   | MICRO - Microbiology, Immunology And P                                                   |
| •   | MILS - Military Science                                                                  |
| ٥   | MIP - Microbiology,Immunology,Parasi                                                     |