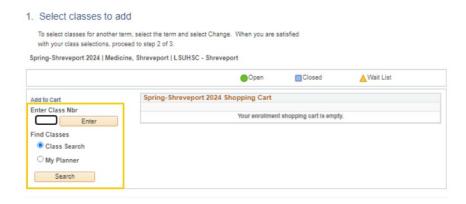

## Class Search - Enroll in a Class

1. Click Student Center Fluid tile.

2. Click the Class Search link from the menu options on the left.

3. Click the **Enroll** tab at the top of the page.

4. Enter the Class Number for the course desired to add. Click the Search button.