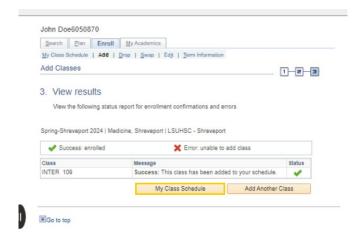

6. Click the **Proceed to Step 2 of 3** button.

7. Click the **Finish Enrolling** button.

8. If you get a green check to the far right of the class selected in the Status column, then you have successfully enrolled in the course. Click the My Class Schedule button to see your new schedule.

9. Your updated class schedule is displayed.

This completes the *Class Search – Enroll in a Class* job aid.