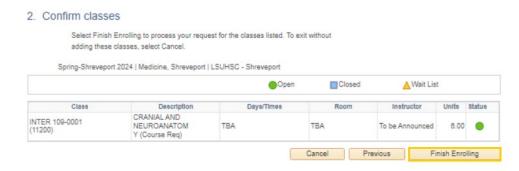

6. Click the **Proceed to Step 2 of 3** button.

7. Click the **Finish Enrolling** button.

8. If you get a green check to the far right of the class selected in the Status column, then you have successfully enrolled in the course. Click the My Class Schedule button to see your new schedule.