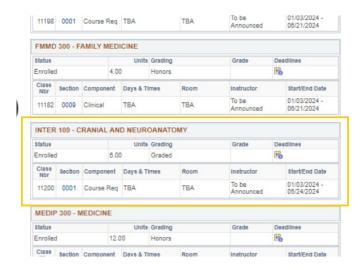

9. Your updated class schedule is displayed.

This completes the *Class Search – Enroll in a Class* job aid.