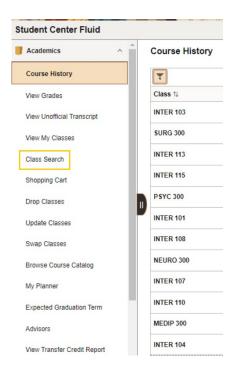

## Class Search - Enroll in a Class

1. Click Student Center Fluid tile.

2. Click the Class Search link from the menu options on the left.

3. Click the **Enroll** tab at the top of the page.

4. Enter the Class Number for the course desired to add. Click the Search button.