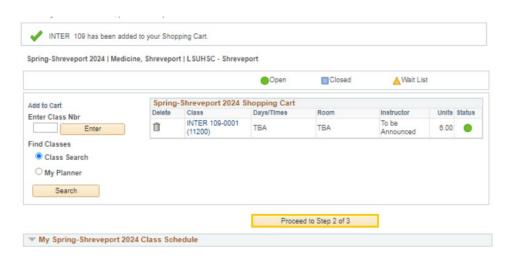

6. Click the **Proceed to Step 2 of 3** button.

7. Click the **Finish Enrolling** button.

8. If you get a green check to the far right of the class selected in the Status column, then you have successfully enrolled in the course. Click the My Class Schedule button to see your new schedule.