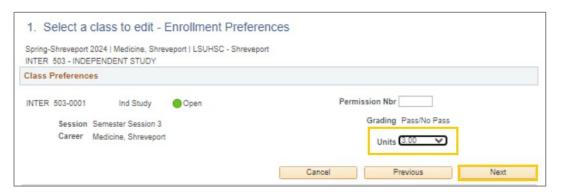

5. Click the **Select from your schedule** arrow to select the class to edit, then click the **Proceed to Step 2** of 3 button.

6. Click the Units drop down arrow and select the correct number of units.