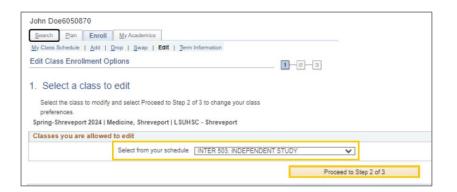

5. Click the **Select from your schedule** arrow to select the class to edit, then click the **Proceed to Step 2** of 3 button.

6. Click the Units drop down arrow and select the correct number of units.