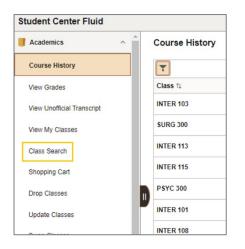

## **Class Search - Edit a Class**

1. Click the **Student Center Fluid** tile.

2. Select Class Search menu option.

3. Click the **Enroll** link.

4. Click the **Edit** tab.

| Search  | Plan     | Enroll | My Academics | s    |                  |
|---------|----------|--------|--------------|------|------------------|
| Class S | ichedule | Add    | Drop   Swap  | Edit | Term Information |