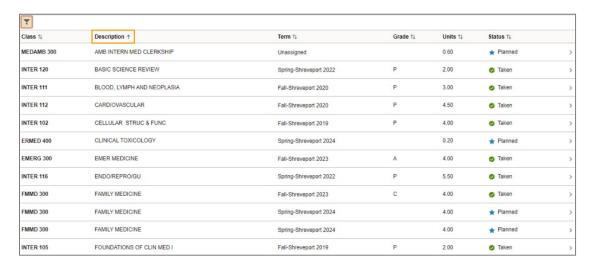

4. If you wish to arrange the **Course History** data in a specified order, you can click the sort options to the right of each column header.

In this example, the **Description** header was selected and the list was sorted in alphabetical order.