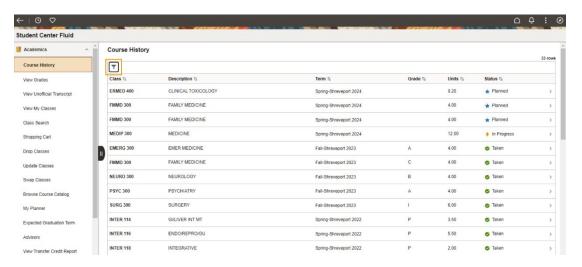

## **Course History**

1. Click the **Student Center Fluid** tile.

2. The Course History screen is the default screen.

3. The **Filter** option may be used to select a specific **Status** to show. In this example, all statuses have been selected.

5. You may select a **Course** from the list, by simply clicking anywhere on the line of that course.

A small window will open with the **Class Information** for the class selected. The **Class Details** tab is defaulted.