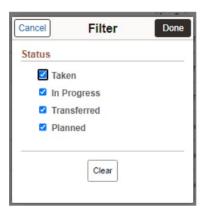

## **Course History**

1. Click the **Student Center Fluid** tile.

2. The Course History screen is the default screen.

3. The **Filter** option may be used to select a specific **Status** to show. In this example, all statuses have been selected.