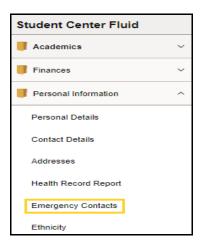

Click the drop-down button to the right of the **Personal Information** button to open the menu.

3. Click the **Emergency Contact** link.

4. A list of the student's current emergency contacts displays. In this example, you will delete one emergency contact and will replace it with a new contact.