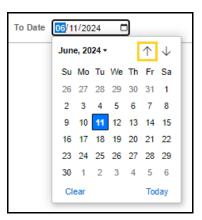

7. Click the **1st** day on the calendar.

8. Click the **To Date** calendar button.

| To Date | 06/11/2024 |  |
|---------|------------|--|
|         |            |  |

9. Click the **Show previous month** arrow until you reach **12/31/2023**.