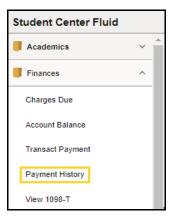

3. Click the **Payment History** menu option.

4. The panel displays with no payment activity shown.

Click the **Filter** button to select payment time period.

| Payment Details |                                                |
|-----------------|------------------------------------------------|
|                 | No payment activity matches filter date range. |
| Filter          |                                                |