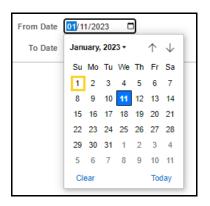

5. Click the **From Date** calendar button.

| From Date | 12/11/2023 |  |
|-----------|------------|--|
|           |            |  |

6. Click the **Show previous month** arrow until you reach **01/01/2023**..

| From Date 12/11/2023 |                    |     |    |    |    |     |     |  |
|----------------------|--------------------|-----|----|----|----|-----|-----|--|
| To Date              | December, 2023 🔨 🗸 |     |    |    |    |     |     |  |
|                      | Su                 | Мо  | Tu | We | Th | Fr  | Sa  |  |
|                      | 26                 | 27  | 28 | 29 | 30 | 1   | 2   |  |
|                      | 3                  | 4   | 5  | 6  | 7  | 8   | 9   |  |
|                      | 10                 | 11  | 12 | 13 | 14 | 15  | 16  |  |
|                      | 17                 | 18  | 19 | 20 | 21 | 22  | 23  |  |
|                      | 24                 | 25  | 26 | 27 | 28 | 29  | 30  |  |
|                      | 31                 | 1   | 2  | 3  | 4  | 5   | 6   |  |
|                      | Cle                | ear |    |    |    | Tod | lay |  |